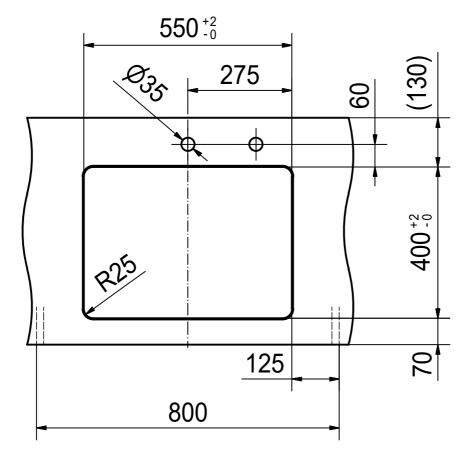

MYX 110-55 I installing document

Sheet Sheets

3 | 6

DT

Drawing No. 20140296\_01 Revision Drawn Date 06.06.2019

These drawings and specifications are the property of Franke Technology and Trademark
Ltd. and shall not be reproduced, copied or transfered to any third party without the prior written permission of Franke Technology and Trademark Ltd., Hergiswil, Switzerland

MYX 110-55 I installing document

Sheet Sheet

Drawing No. 20140296\_01 Revision Drawn Date 06.06.2019
These drawings and specifications are the property of Franke Technology and Trademark Ltd. and shall not be reproduced, copied or transfered to any third party without the prior written permission of Franke Technology and Trademark Ltd., Hergiswil, Switzerland