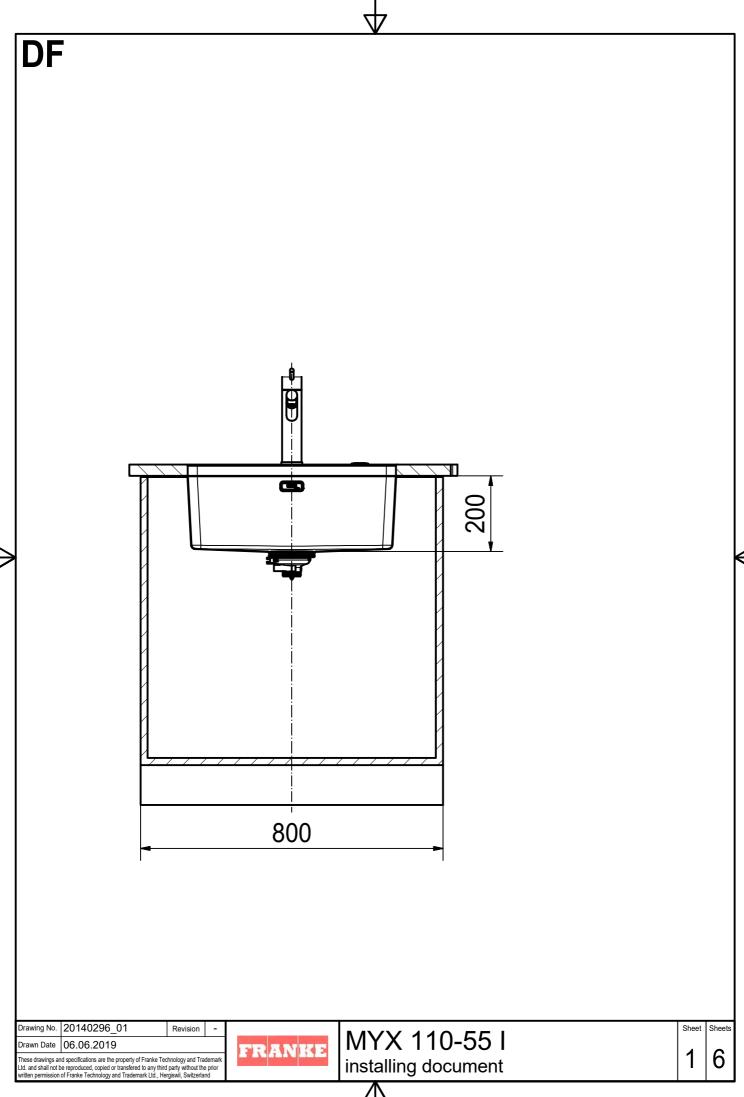

DS

Drawing No. 20140296\_01 Drawn Date 06.06.2019 These drawings and specifications are the property of Franke Technology and Trademar Ltd. and shall not be reproduced, copied or transferred to any third party without the prior written permission of Franke Technology and Trademark Ltd., Hergiswil, Switzerland

MYX 110-55 I installing document

CO

Drawing No. 20140296\_01 Revision 
Drawn Date 06.06.2019

These drawings and specifications are the property of Franke Technology and Trademark
Ltd. and shall not be reproduced, copied or transfered to any third party without the prior
written permission of Franke Technology and Trademark Ltd., Hergiswil, Switzerland