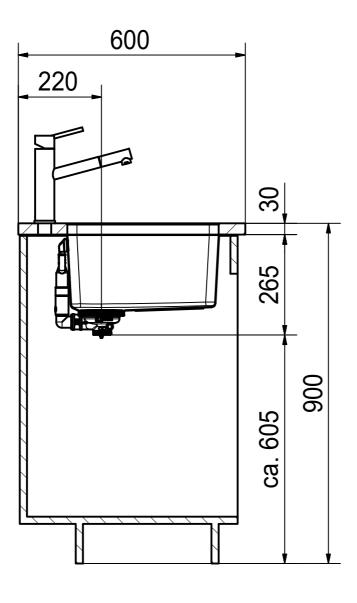

MYX 110-55 I installing document

CO

Drawing No. 20140296\_01 Revision 
Drawn Date 06.06.2019

These drawings and specifications are the property of Franke Technology and Trademark
Ltd. and shall not be reproduced, copied or transfered to any third party without the prior
written permission of Franke Technology and Trademark Ltd., Hergiswil, Switzerland

MYX 110-55 I installing document

Sheet Sheets

3 | 6

DT

Drawing No. 20140296\_01 Revision Drawn Date 06.06.2019

These drawings and specifications are the property of Franke Technology and Trademark
Ltd. and shall not be reproduced, copied or transfered to any third party without the prior written permission of Franke Technology and Trademark Ltd., Hergiswil, Switzerland