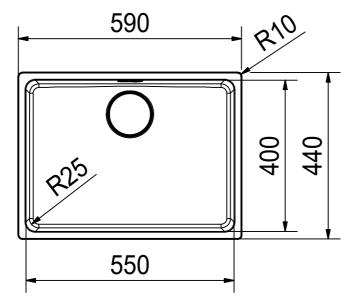

MYX 110-55 I installing document

Sheet Sheets

3 | 6

DT

Drawing No. 20140296\_01 Revision Drawn Date 06.06.2019

These drawings and specifications are the property of Franke Technology and Trademark
Ltd. and shall not be reproduced, copied or transfered to any third party without the prior written permission of Franke Technology and Trademark Ltd., Hergiswil, Switzerland